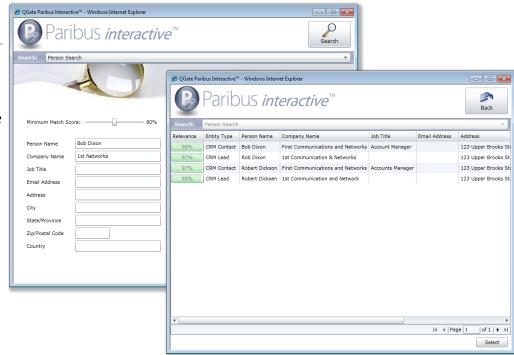

Imagine you wish to find a person called "Bob Dixon" who you know resides at a company sounding like "1st Networks," however you do not know if this person is a CRM contact, lead or even a CRM/XRM custom entity.

With Paribus *Interactive*™, you can simply search upon as much information as you know, and it will intelligently search across multiple CRM entities for you.

In this case example, the search above would return results such as

"Do you mean..."

"Robert Dickson" at "First Communications and Networks Corporation."

Paribus Interactive™ for Microsoft Dynamics CRM—Search screen/results screen.