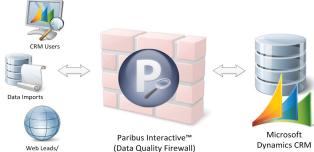

## Paribus *Interactive™*—Your CRM Data Quality Firewall

With the power of Paribus' search capability wrapped around your Microsoft Dynamics CRM data, Paribus also acts as a data quality Firewall in securing the content of your CRM system from the on-take of duplicate data.

Having all points of data entry able to access Paribus *Interactive*<sup>™</sup> search capability, ensures each data entry point employs the same data quality and duplicate avoidance policy.